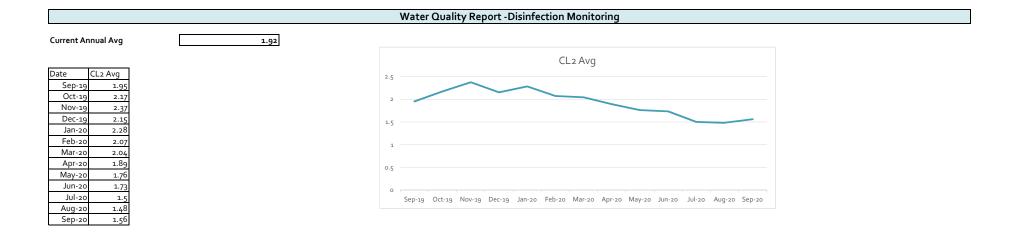

10,531.23 | \$ 4,361.57  | \$ 1,990.55  | \$ 2,929.71 |
| 5/20  | \$ 203,121.81    | \$ 10,299.91 | \$ 3,945.39  | \$ 2,185.43  | \$ 2,618.70 |
| 6/20  | \$ 227,074.38    | \$ 11,241.04 | \$ 3,409.20  | \$ 2,165.18  | \$ 4,141.46 |
| 7/20  | \$ 221,037.95    | \$ 15,597.87 | \$ 1,976.30  | \$ 1,251.60  | \$ 3,328.31 |
| 8/20  | \$ 212,759.45    | \$ 16,326.18 | \$ 2,814.70  | \$ 667.73    | \$ 2,021.19 |

9/3/2020 9/23/2020 9/28/2020

| Board Consideration to Write Off | \$0.00 |
|----------------------------------|--------|
| Board Consideration Collections  | \$0.00 |
|                                  |        |
| Delinquent Letters Mailed        | 98     |
| Delinquent Tags Hung             | 29     |
| Disconnects for Non Payment      | 10     |



#### Water Production and Quality





|        |           |                       |               |            | Water Ac             | countability   | Report Historica | al                 |                                             |
|--------|-----------|-----------------------|---------------|------------|----------------------|----------------|------------------|--------------------|---------------------------------------------|
| Month  | Read Date | Number of Connections | Master Meters | Billed Use | Flushing/ Other      | Gal.s Loss (-) | Accounted For %  | Annual Running Avg |                                             |
| Jul-19 | 7/23/19   | 1937                  | 32,292,000    | 28,909,000 | 1,701,500            | 5,084,500      | 95%              |                    |