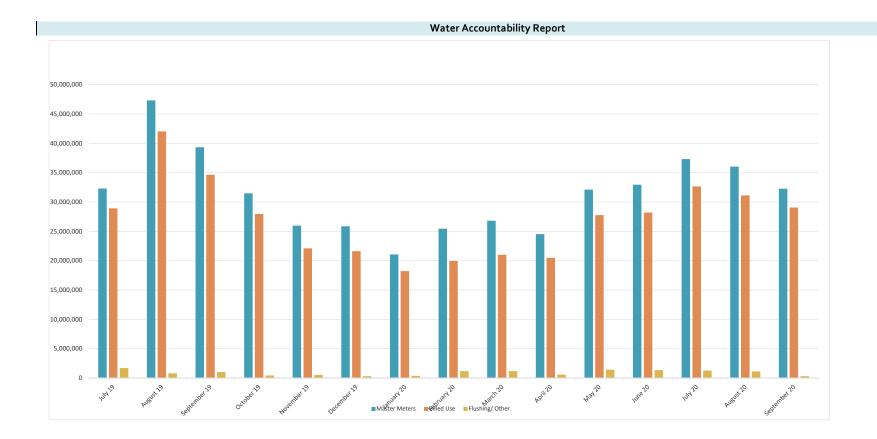

8. **Review Operations Report and authorize District maintenance and termination of delinquent account.** The President recognized Mr. Jenkins, who reviewed the Operations Report for September 2020, a copy of which is attached as *Exhibit G.* He reported an 90.9% accountability for the period August 26, 2020 through September 25, 2020.