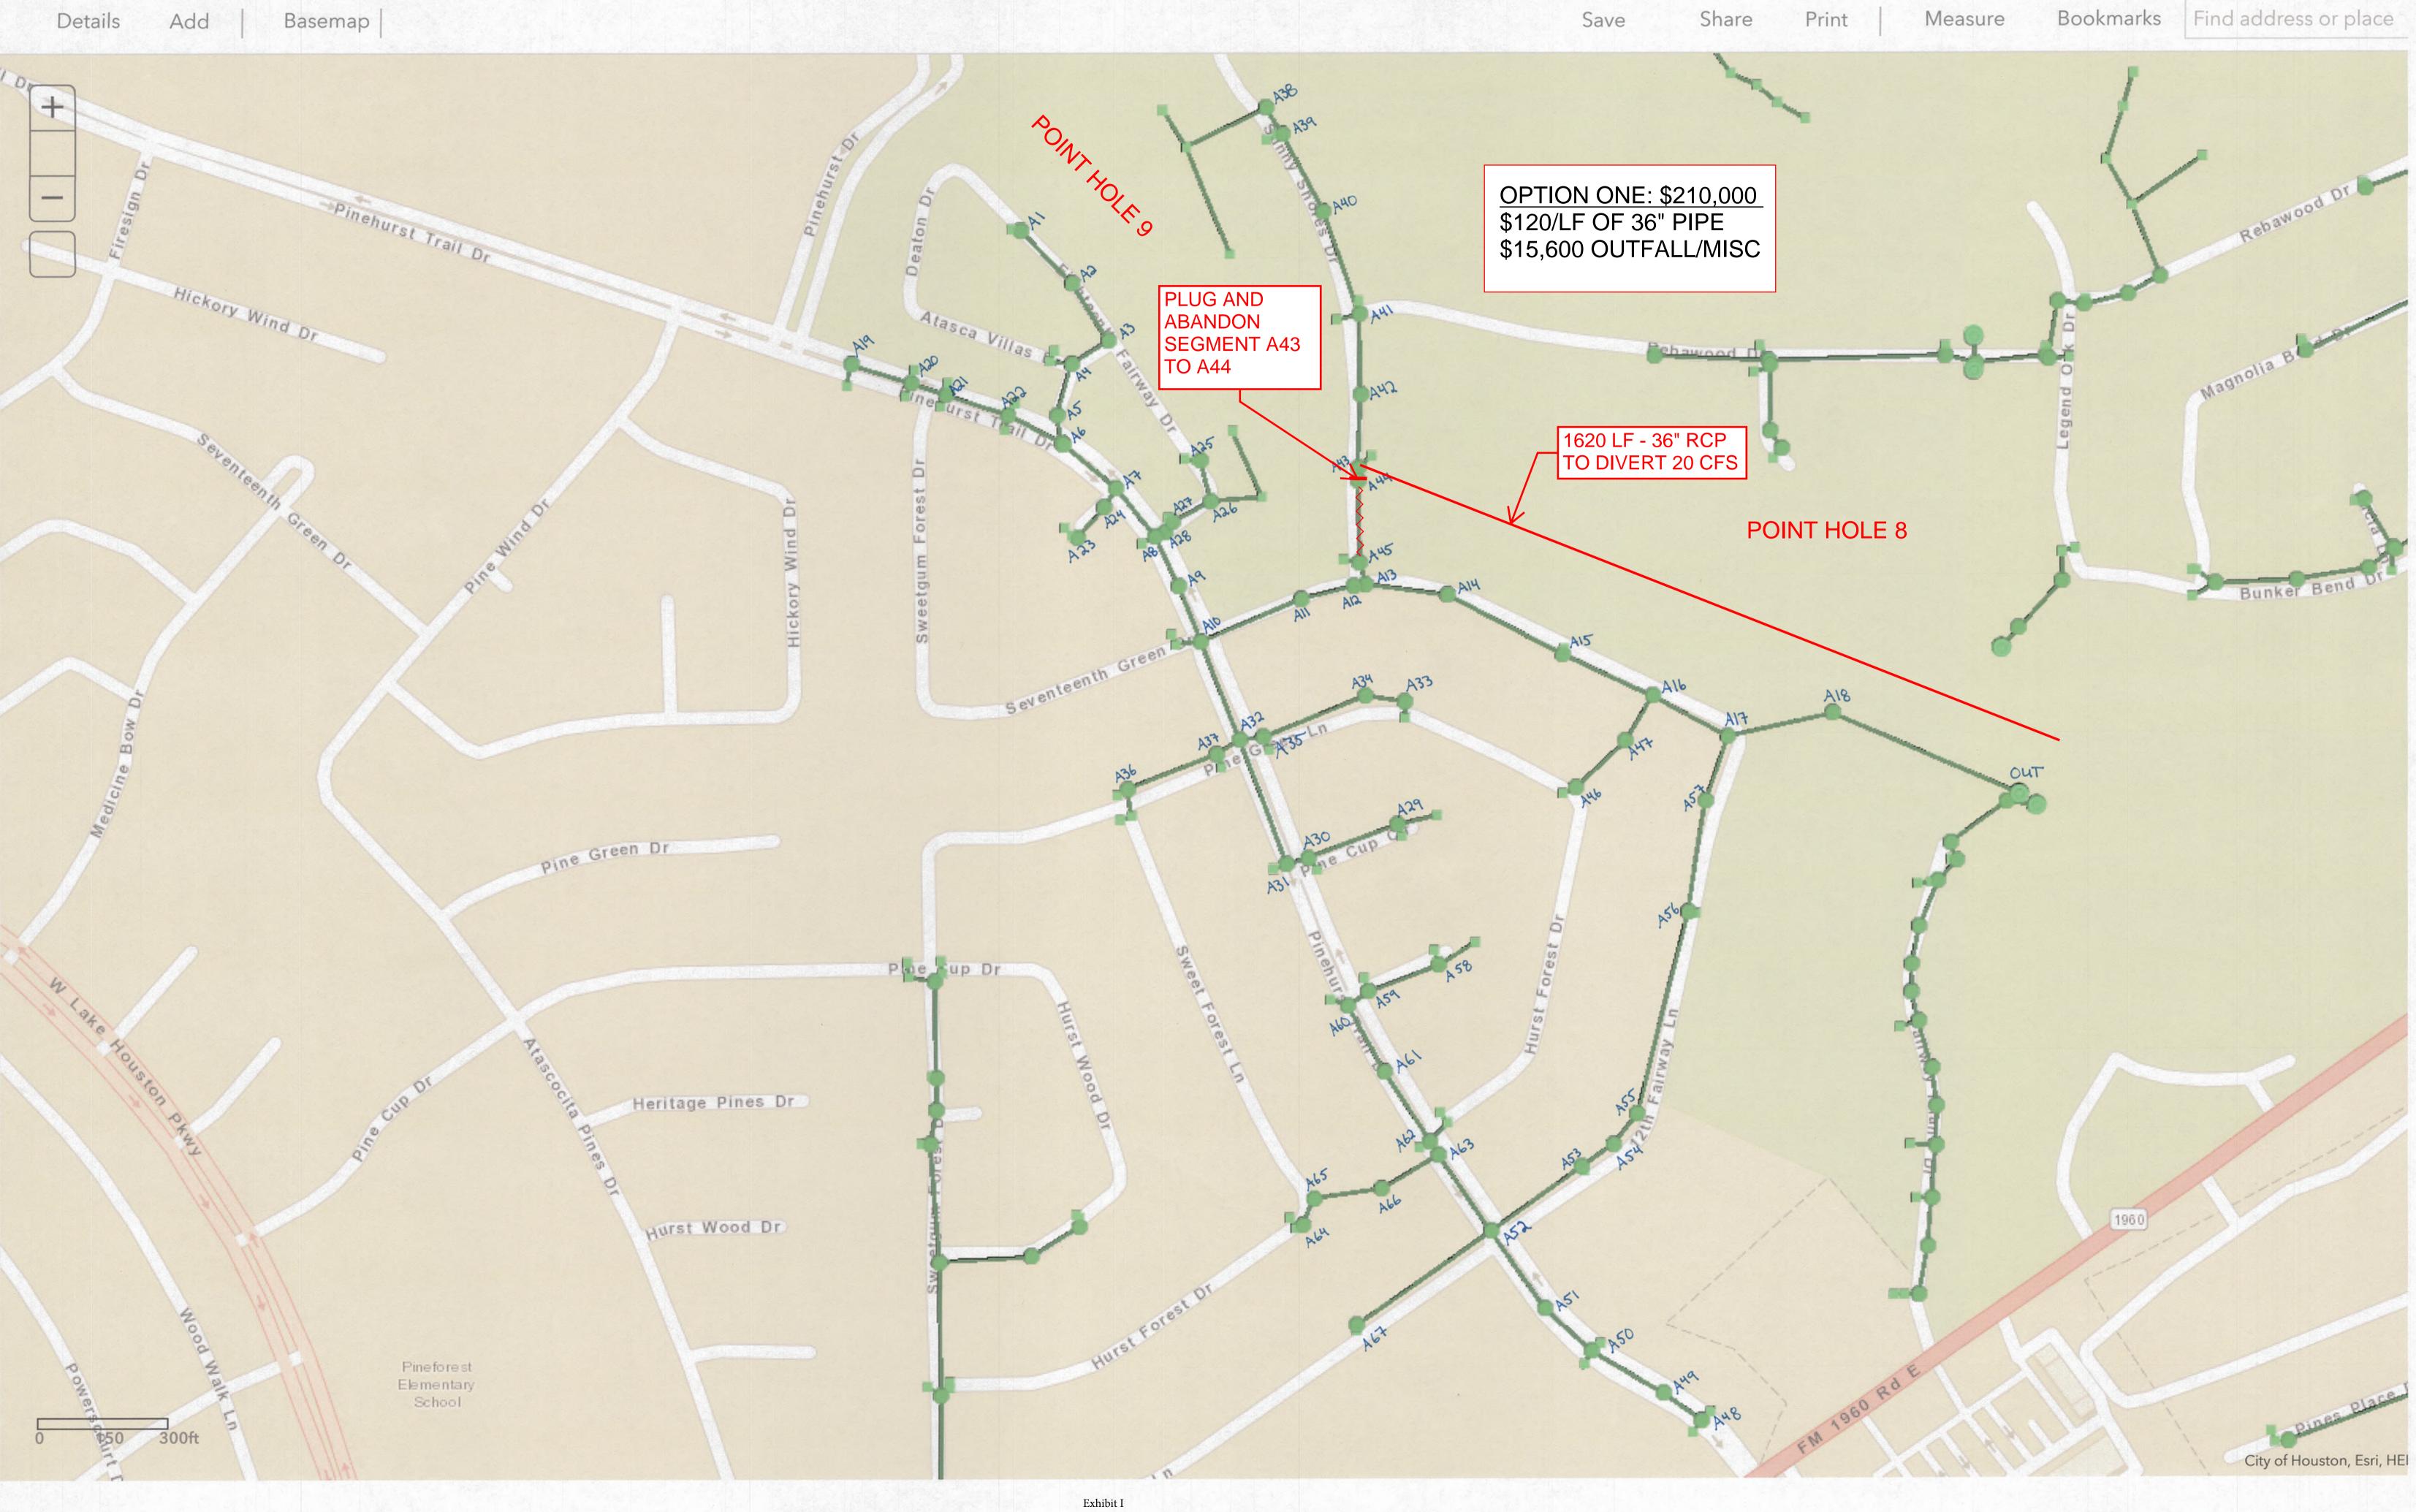

Mr. Bailey reviewed the list of areas of potential drainage improvements. He reviewed maps of improvement options for the drainage improvements at Pinehurst of Atascocita Section 1, copies of which are attached hereto as *Exhibit 1*. He noted that Options 1, 2, and 3 were presented last month and that Option 4 involves constructing an additional 60 inch storm sewer 51165443.2

at the intersection of 12<sup>th</sup> Fairway Ln. and 17<sup>th</sup> Green Dr. He stated that Options 1 and 2 would each lower the hydraulic grade line ("HGL") of a two year storm event by approximately one foot in the back of the storm sewer system. He also stated that Option 3, which is a combination of Option 1 and Option 2, would lower the HGL by over two feet and that Option 4 would lower the HGL by approximately half a foot. Discussion ensued.