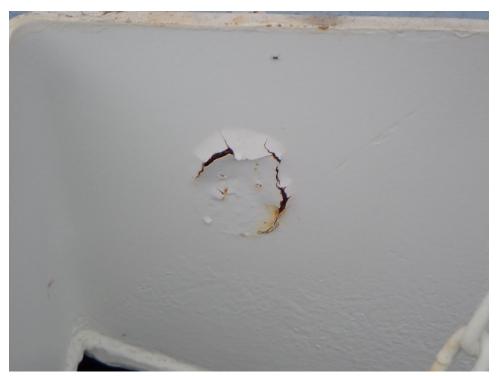

Mr. Bailey stated that BGE performed the annual tank inspections last month for the bolted ground storage tank ("GST") at Water Plant No. 2 and the welded GST at Water Plant No. 1. He stated that BGE is scheduled to do the remaining two hydropneumatic tank inspections this month.