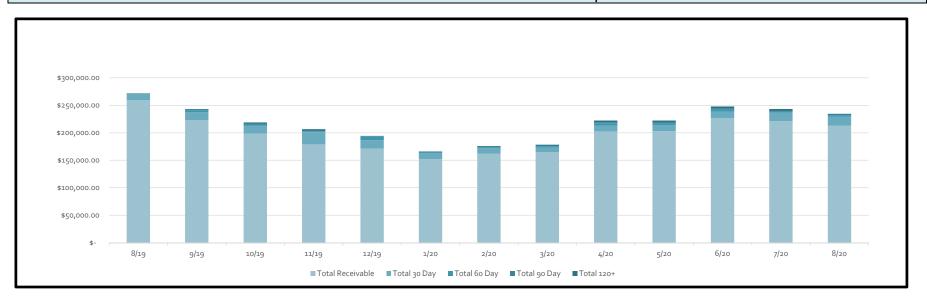

6. **Review Tax Collector's Report and authorize payment of certain bills.** The President recognized Ms. Loaiza, who presented the Tax Assessor and Collector's Report, previously distributed to the Board, a copy of which is attached hereto as *Exhibit D*. She reported that 99% of the District's 2019 taxes had been collected to date.

Ms. Loaiza reviewed the Delinquent Tax Report, a copy of which is attached hereto as *Exhibit E*.

Upon motion by Director Whitaker, seconded by Director Mielke, after full discussion and the question being put to the Board, the Board voted unanimously to approve the Tax Assessor and Collector's Report and to authorize payment of check numbers 1595 through 1603 from the Tax Account to the persons, in the amounts, and for the purposes stated in the report.