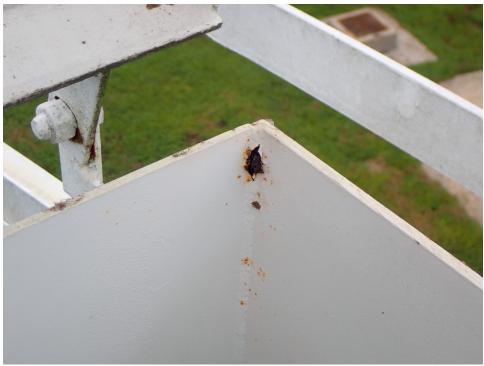

Mr. Bailey stated that BGE performed the annual tank inspections last month for the bolted ground storage tank ("GST") at Water Plant No. 2 and the welded GST at Water Plant No. 1. He stated that BGE is scheduled to do the remaining two hydropneumatic tank inspections this month.