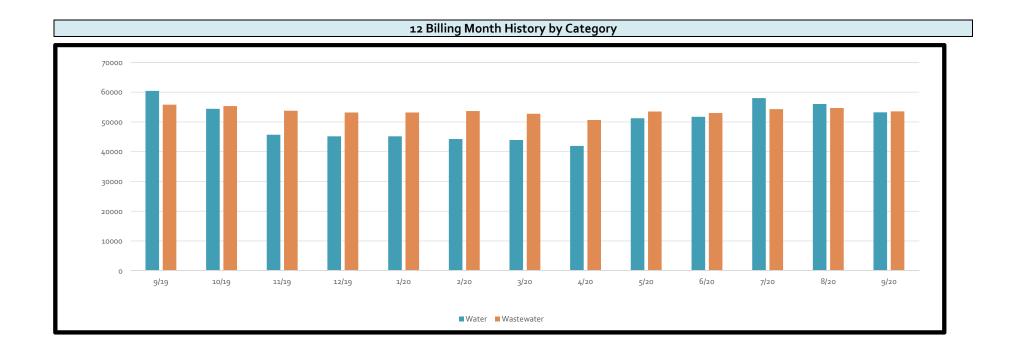

8. **Review Operations Report and authorize District maintenance and termination of delinquent account.** The President recognized Mr. Jenkins, who reviewed the Operations Report for September 2020, a copy of which is attached as *Exhibit G.* He reported an 90.9% accountability for the period August 26, 2020 through September 25, 2020.