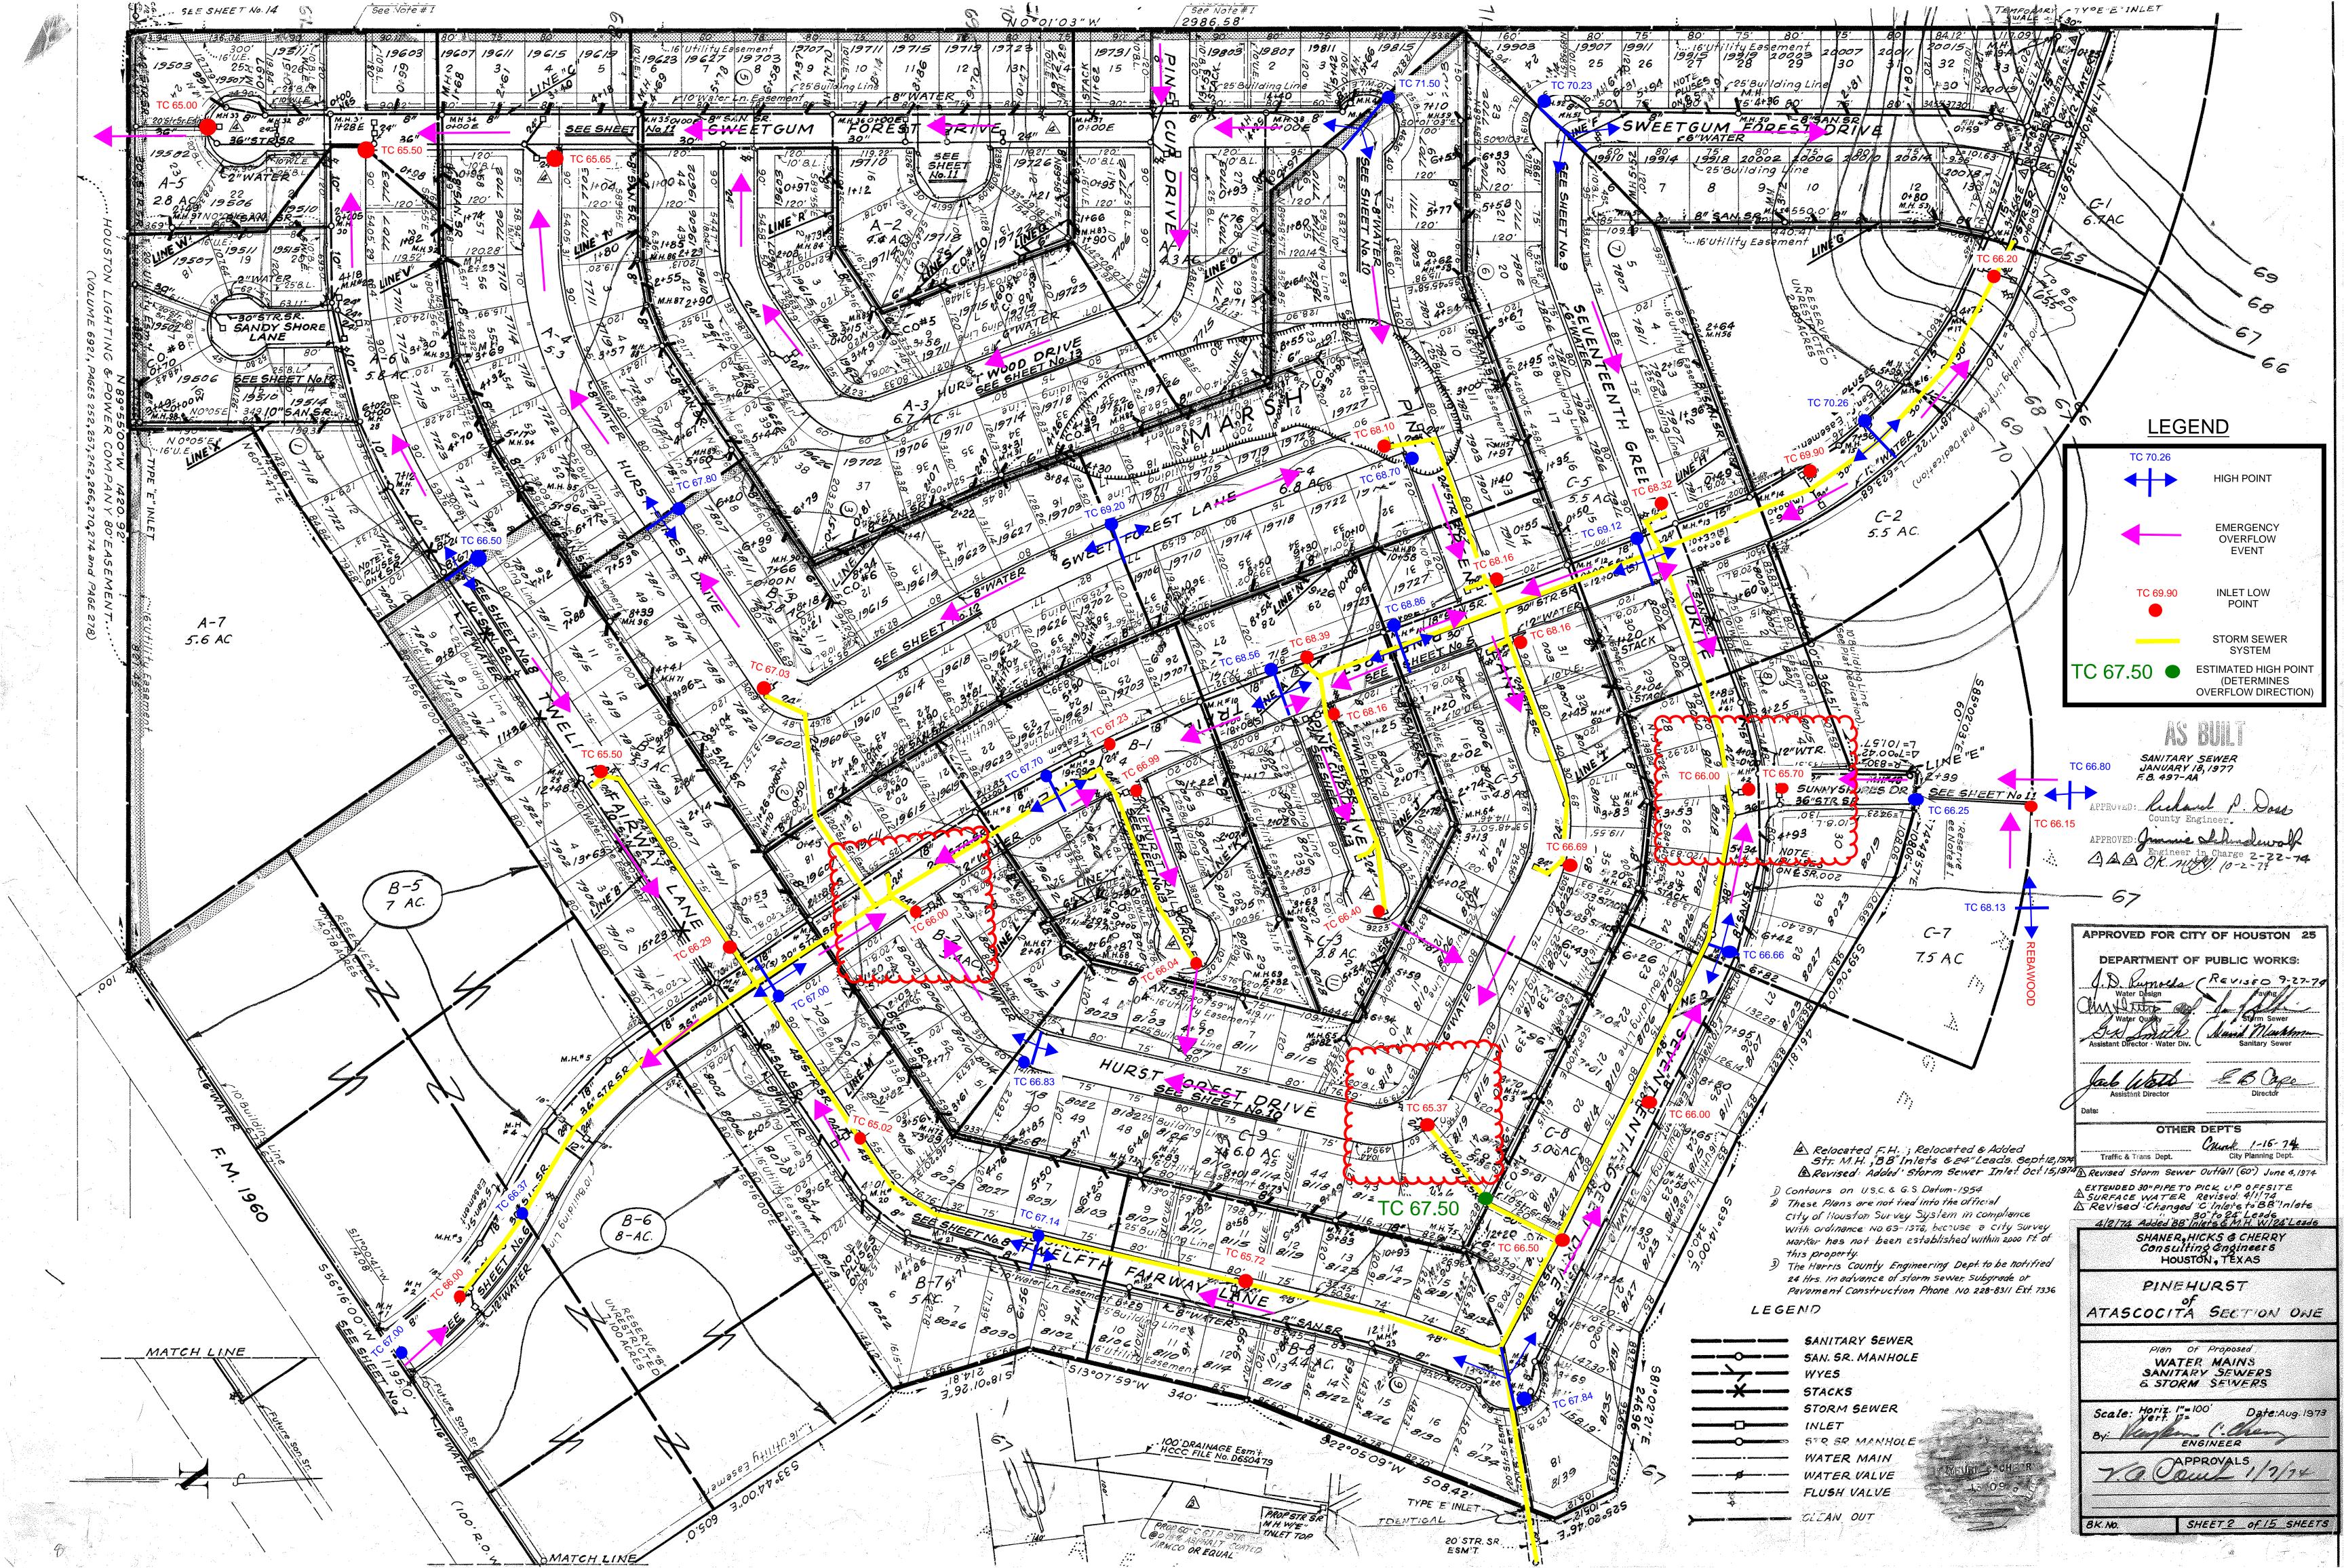

Mr. Bailey reviewed the list of areas of potential drainage improvements. He reviewed maps of improvement options for the drainage improvements at Pinehurst of Atascocita Section 1, copies of which are attached hereto as *Exhibit 1*. He noted that Options 1, 2, and 3 were presented last month and that Option 4 involves constructing an additional 60 inch storm sewer 51165443.2

at the intersection of 12<sup>th</sup> Fairway Ln. and 17<sup>th</sup> Green Dr. He stated that Options 1 and 2 would each lower the hydraulic grade line ("HGL") of a two year storm event by approximately one foot in the back of the storm sewer system. He also stated that Option 3, which is a combination of Option 1 and Option 2, would lower the HGL by over two feet and that Option 4 would lower the HGL by approximately half a foot. Discussion ensued.

Mr. Bailey stated that for the drainage improvements at Shores Hole No. 2, BGE received a proposal from Stuckey's in the amount of \$7,683.44 for the removal of the existing 12 inch storm pipe draining the area to the west of the inlet and regrading the swale to drain to the inlet. Discussion ensued. Upon motion by Director Mielke, seconded by Director Holder, after full discussion and the question being put to the Board, the Board voted unanimously to approve the proposal from Stuckey's in the amount of \$7,683.44, subject to the review and approval from the golf course.