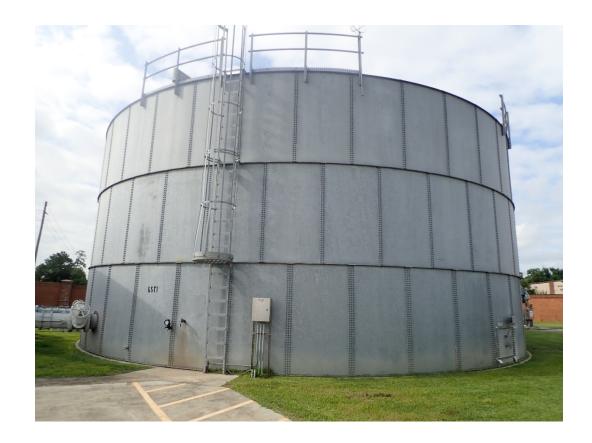

Mr. Bailey stated that BGE performed the annual tank inspections last month for the bolted ground storage tank ("GST") at Water Plant No. 2 and the welded GST at Water Plant No. 1. He stated that BGE is scheduled to do the remaining two hydropneumatic tank inspections this month.