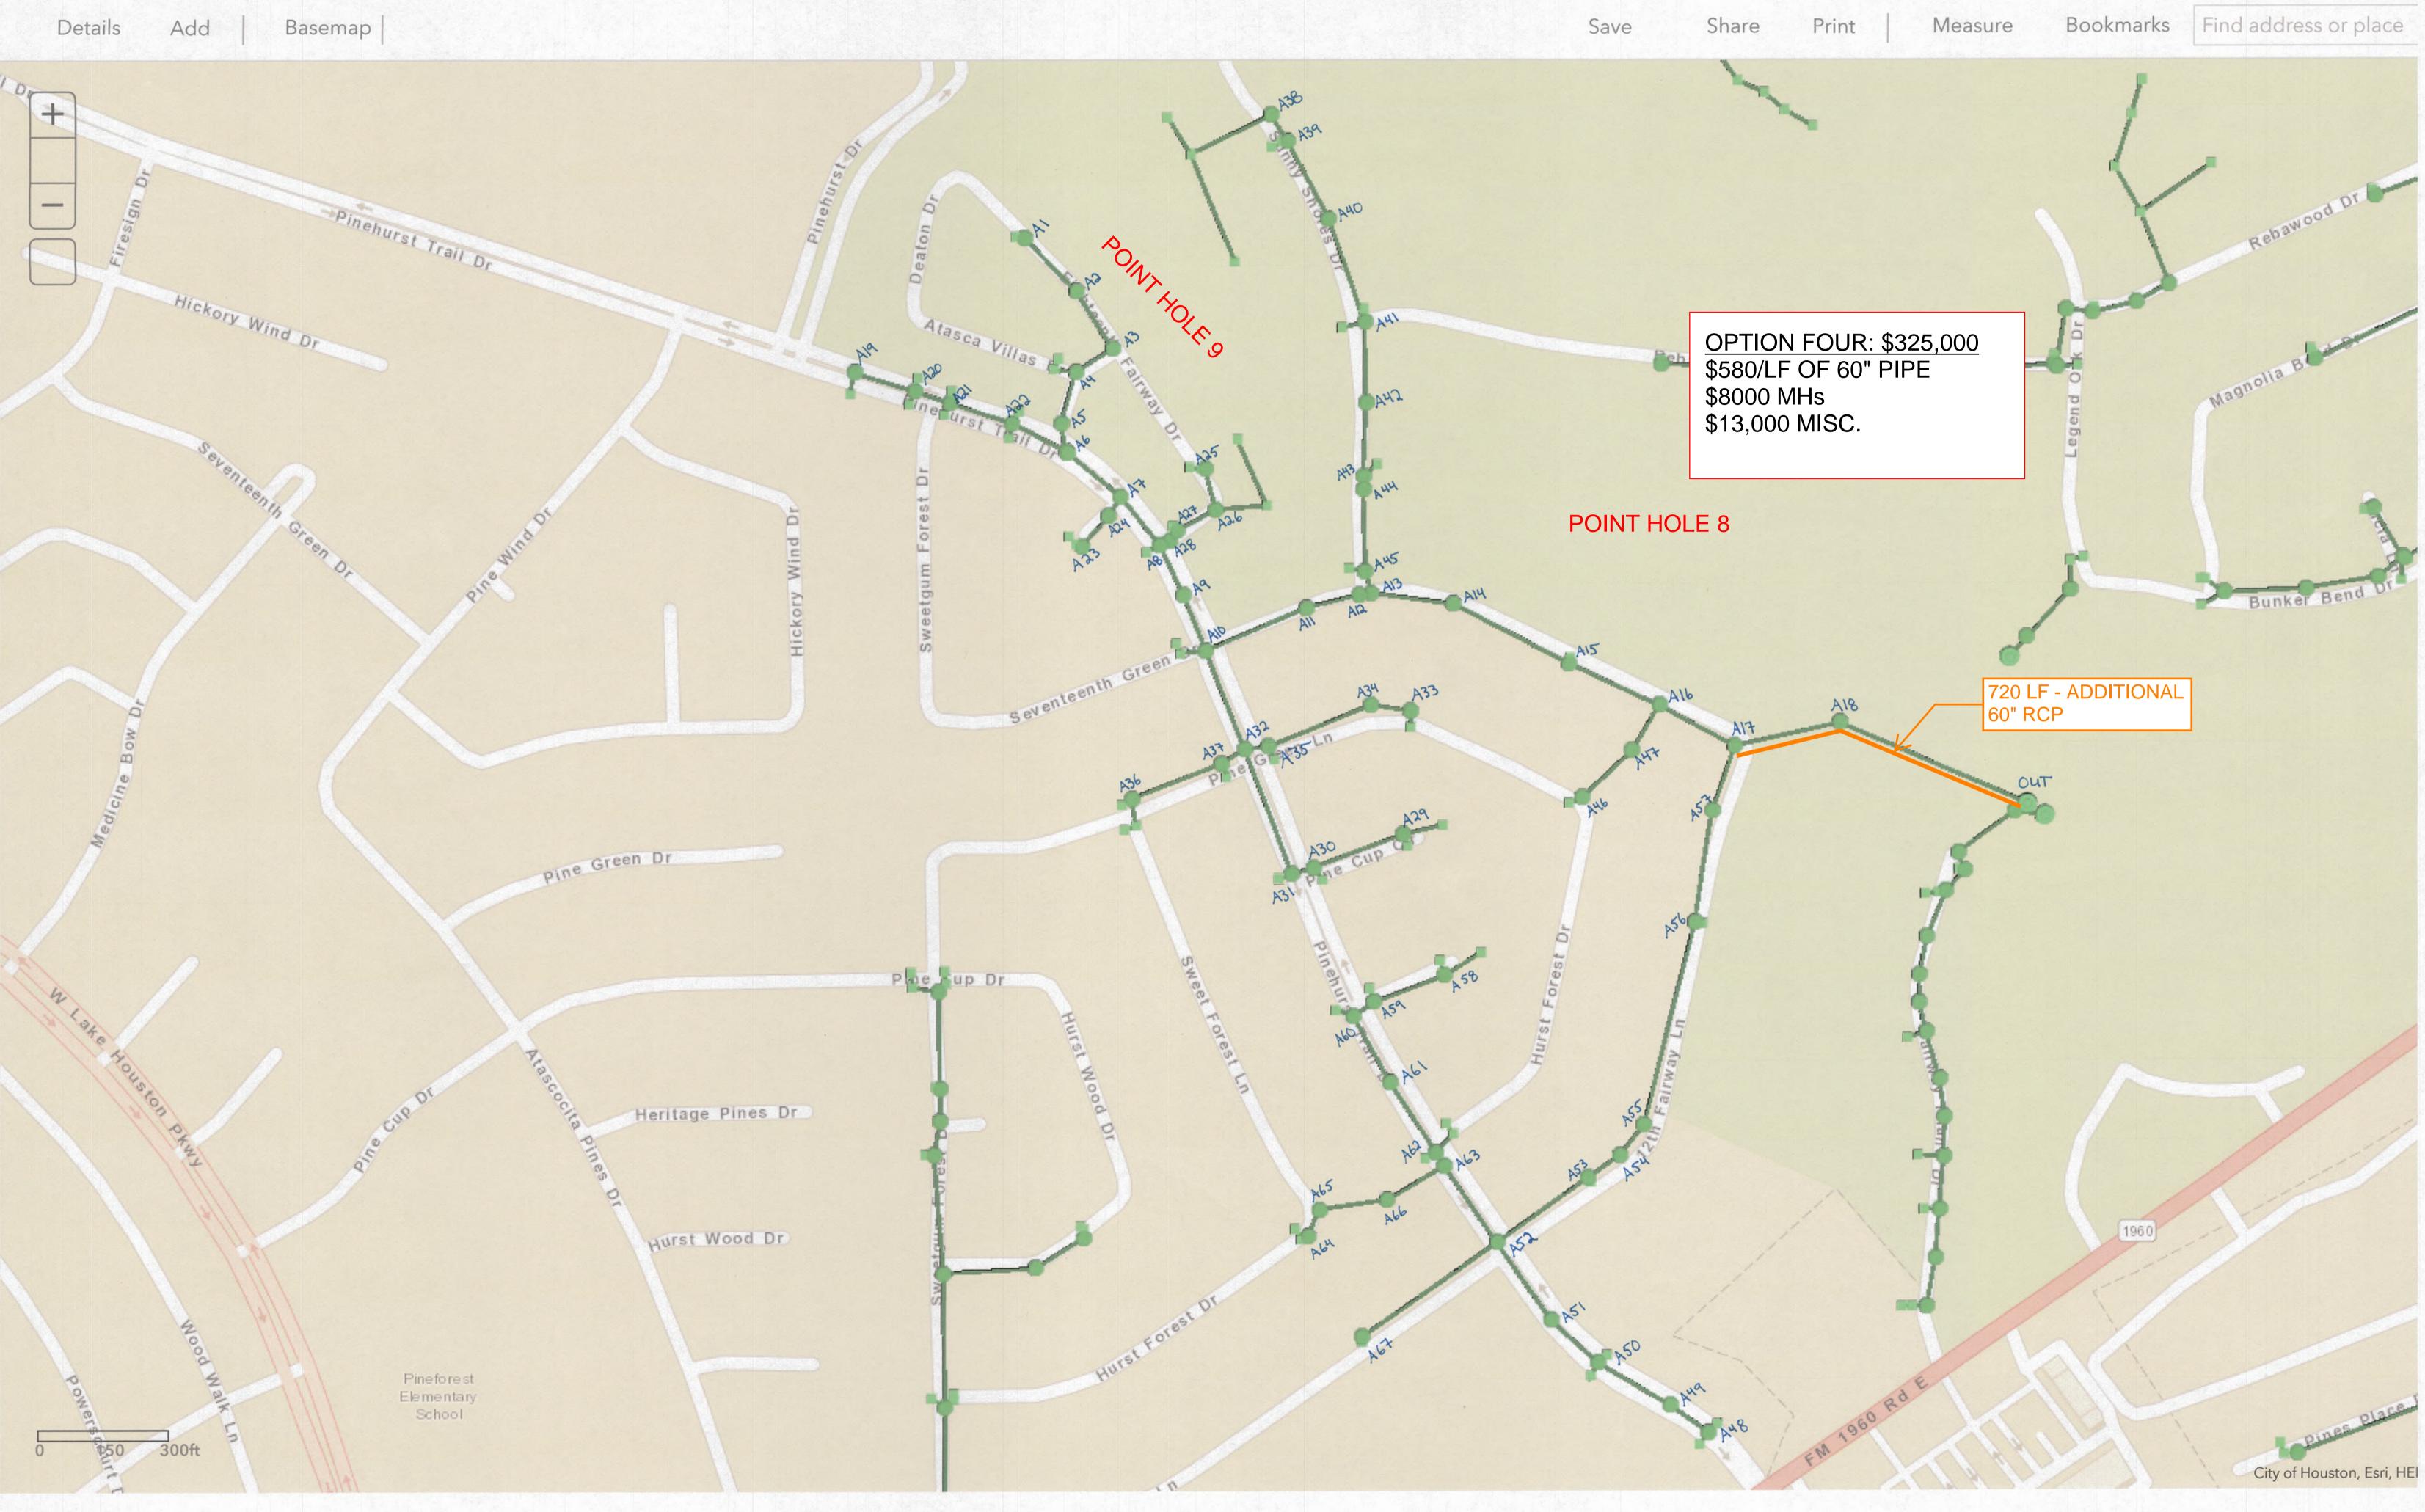

Mr. Bailey reviewed the list of areas of potential drainage improvements. He reviewed maps of improvement options for the drainage improvements at Pinehurst of Atascocita Section 1, copies of which are attached hereto as *Exhibit 1*. He noted that Options 1, 2, and 3 were presented last month and that Option 4 involves constructing an additional 60 inch storm sewer 51165443.2

at the intersection of 12<sup>th</sup> Fairway Ln. and 17<sup>th</sup> Green Dr. He stated that Options 1 and 2 would each lower the hydraulic grade line ("HGL") of a two year storm event by approximately one foot in the back of the storm sewer system. He also stated that Option 3, which is a combination of Option 1 and Option 2, would lower the HGL by over two feet and that Option 4 would lower the HGL by approximately half a foot. Discussion ensued.