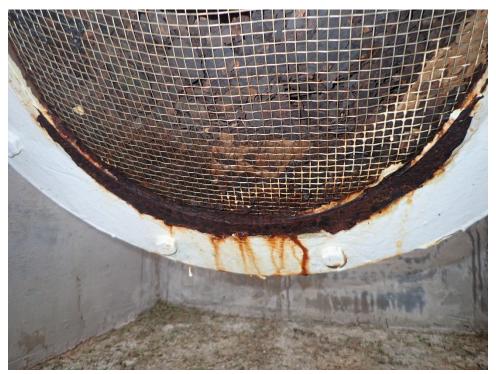

Mr. Bailey stated that BGE performed the annual tank inspections last month for the bolted ground storage tank ("GST") at Water Plant No. 2 and the welded GST at Water Plant No. 1. He stated that BGE is scheduled to do the remaining two hydropneumatic tank inspections this month.