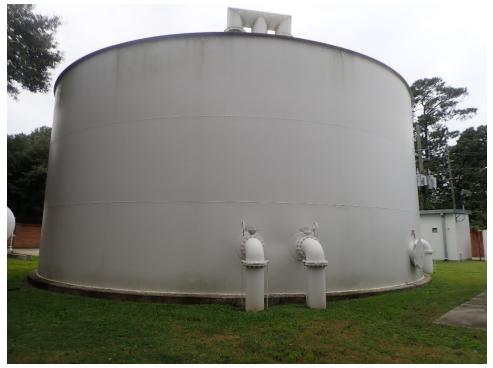

Mr. Bailey stated that BGE performed the annual tank inspections last month for the bolted ground storage tank ("GST") at Water Plant No. 2 and the welded GST at Water Plant No. 1. He stated that BGE is scheduled to do the remaining two hydropneumatic tank inspections this month.