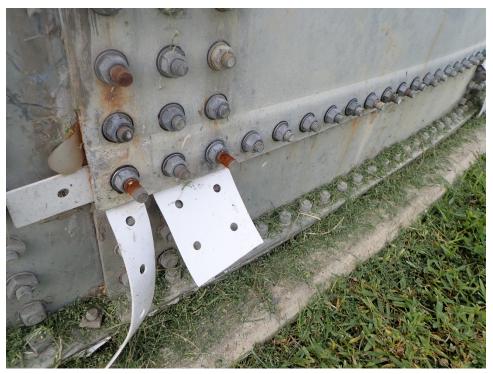

Mr. Bailey stated that BGE performed the annual tank inspections last month for the bolted ground storage tank ("GST") at Water Plant No. 2 and the welded GST at Water Plant No. 1. He stated that BGE is scheduled to do the remaining two hydropneumatic tank inspections this month.