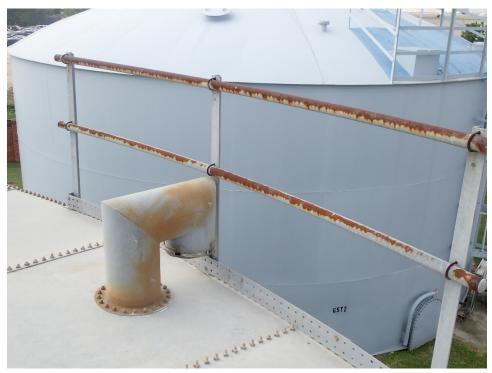

Mr. Bailey stated that BGE performed the annual tank inspections last month for the bolted ground storage tank ("GST") at Water Plant No. 2 and the welded GST at Water Plant No. 1. He stated that BGE is scheduled to do the remaining two hydropneumatic tank inspections this month.