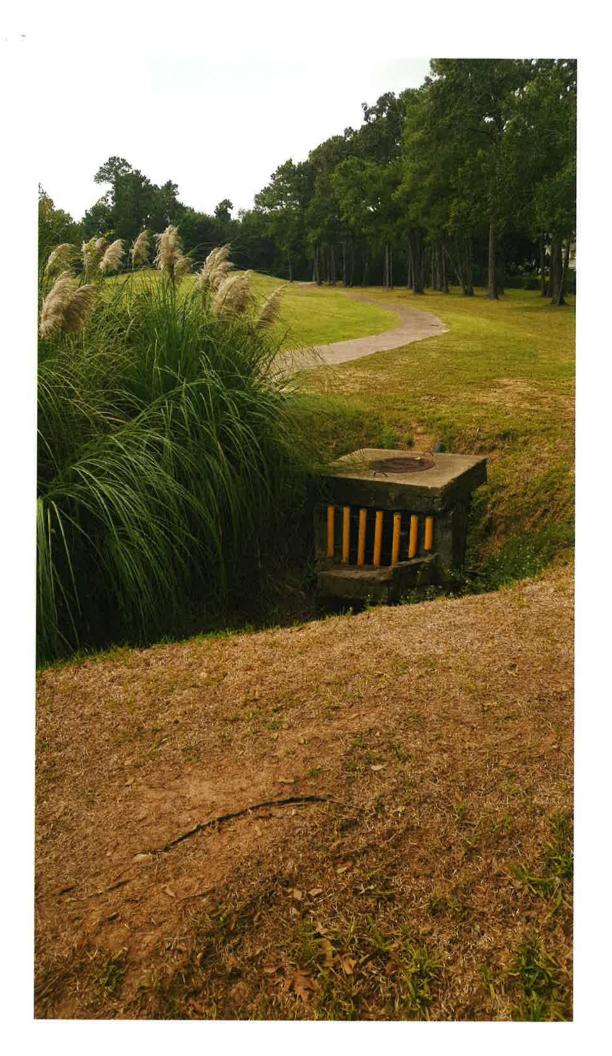

Mr. Bailey stated that for the drainage improvements at Shores Hole No. 2, BGE received a proposal from Stuckey's in the amount of \$7,683.44 for the removal of the existing 12 inch storm pipe draining the area to the west of the inlet and regrading the swale to drain to the inlet. Discussion ensued. Upon motion by Director Mielke, seconded by Director Holder, after full discussion and the question being put to the Board, the Board voted unanimously to approve the proposal from Stuckey's in the amount of \$7,683.44, subject to the review and approval from the golf course.