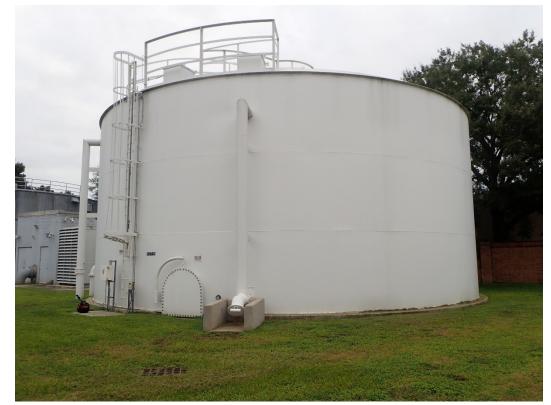

Mr. Bailey stated that BGE performed the annual tank inspections last month for the bolted ground storage tank ("GST") at Water Plant No. 2 and the welded GST at Water Plant No. 1. He stated that BGE is scheduled to do the remaining two hydropneumatic tank inspections this month.