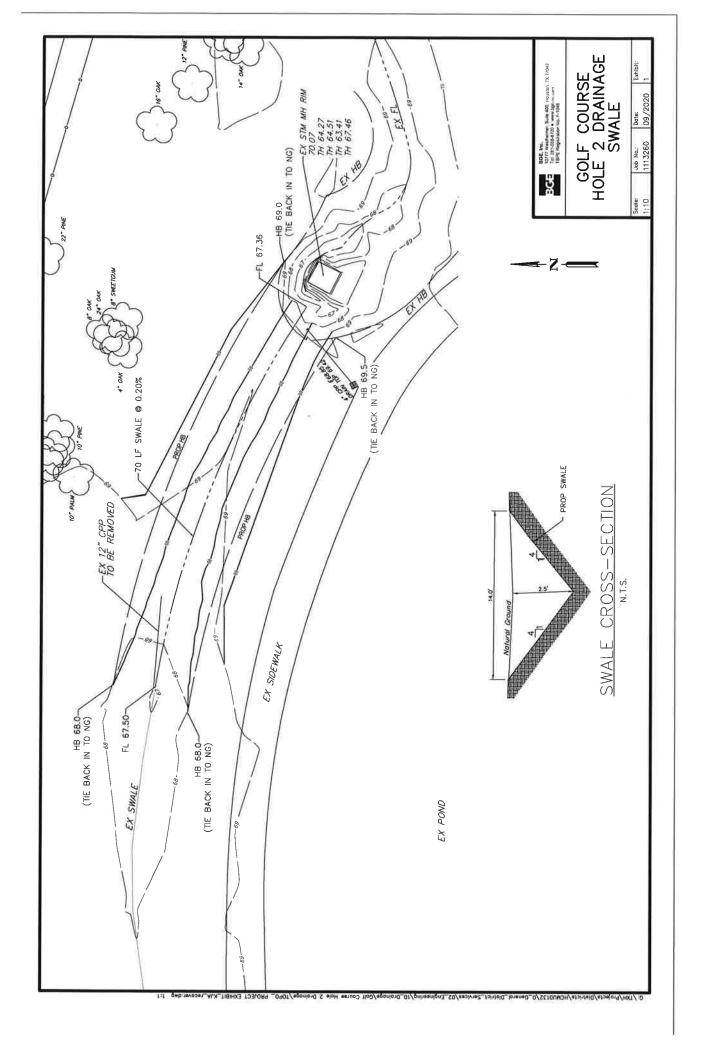

Mr. Bailey reviewed the list of areas of potential drainage improvements. He reviewed maps of improvement options for the drainage improvements at Pinehurst of Atascocita Section 1, copies of which are attached hereto as *Exhibit 1*. He noted that Options 1, 2, and 3 were presented last month and that Option 4 involves constructing an additional 60 inch storm sewer 51165443.2

at the intersection of 12<sup>th</sup> Fairway Ln. and 17<sup>th</sup> Green Dr. He stated that Options 1 and 2 would each lower the hydraulic grade line ("HGL") of a two year storm event by approximately one foot in the back of the storm sewer system. He also stated that Option 3, which is a combination of Option 1 and Option 2, would lower the HGL by over two feet and that Option 4 would lower the HGL by approximately half a foot. Discussion ensued.