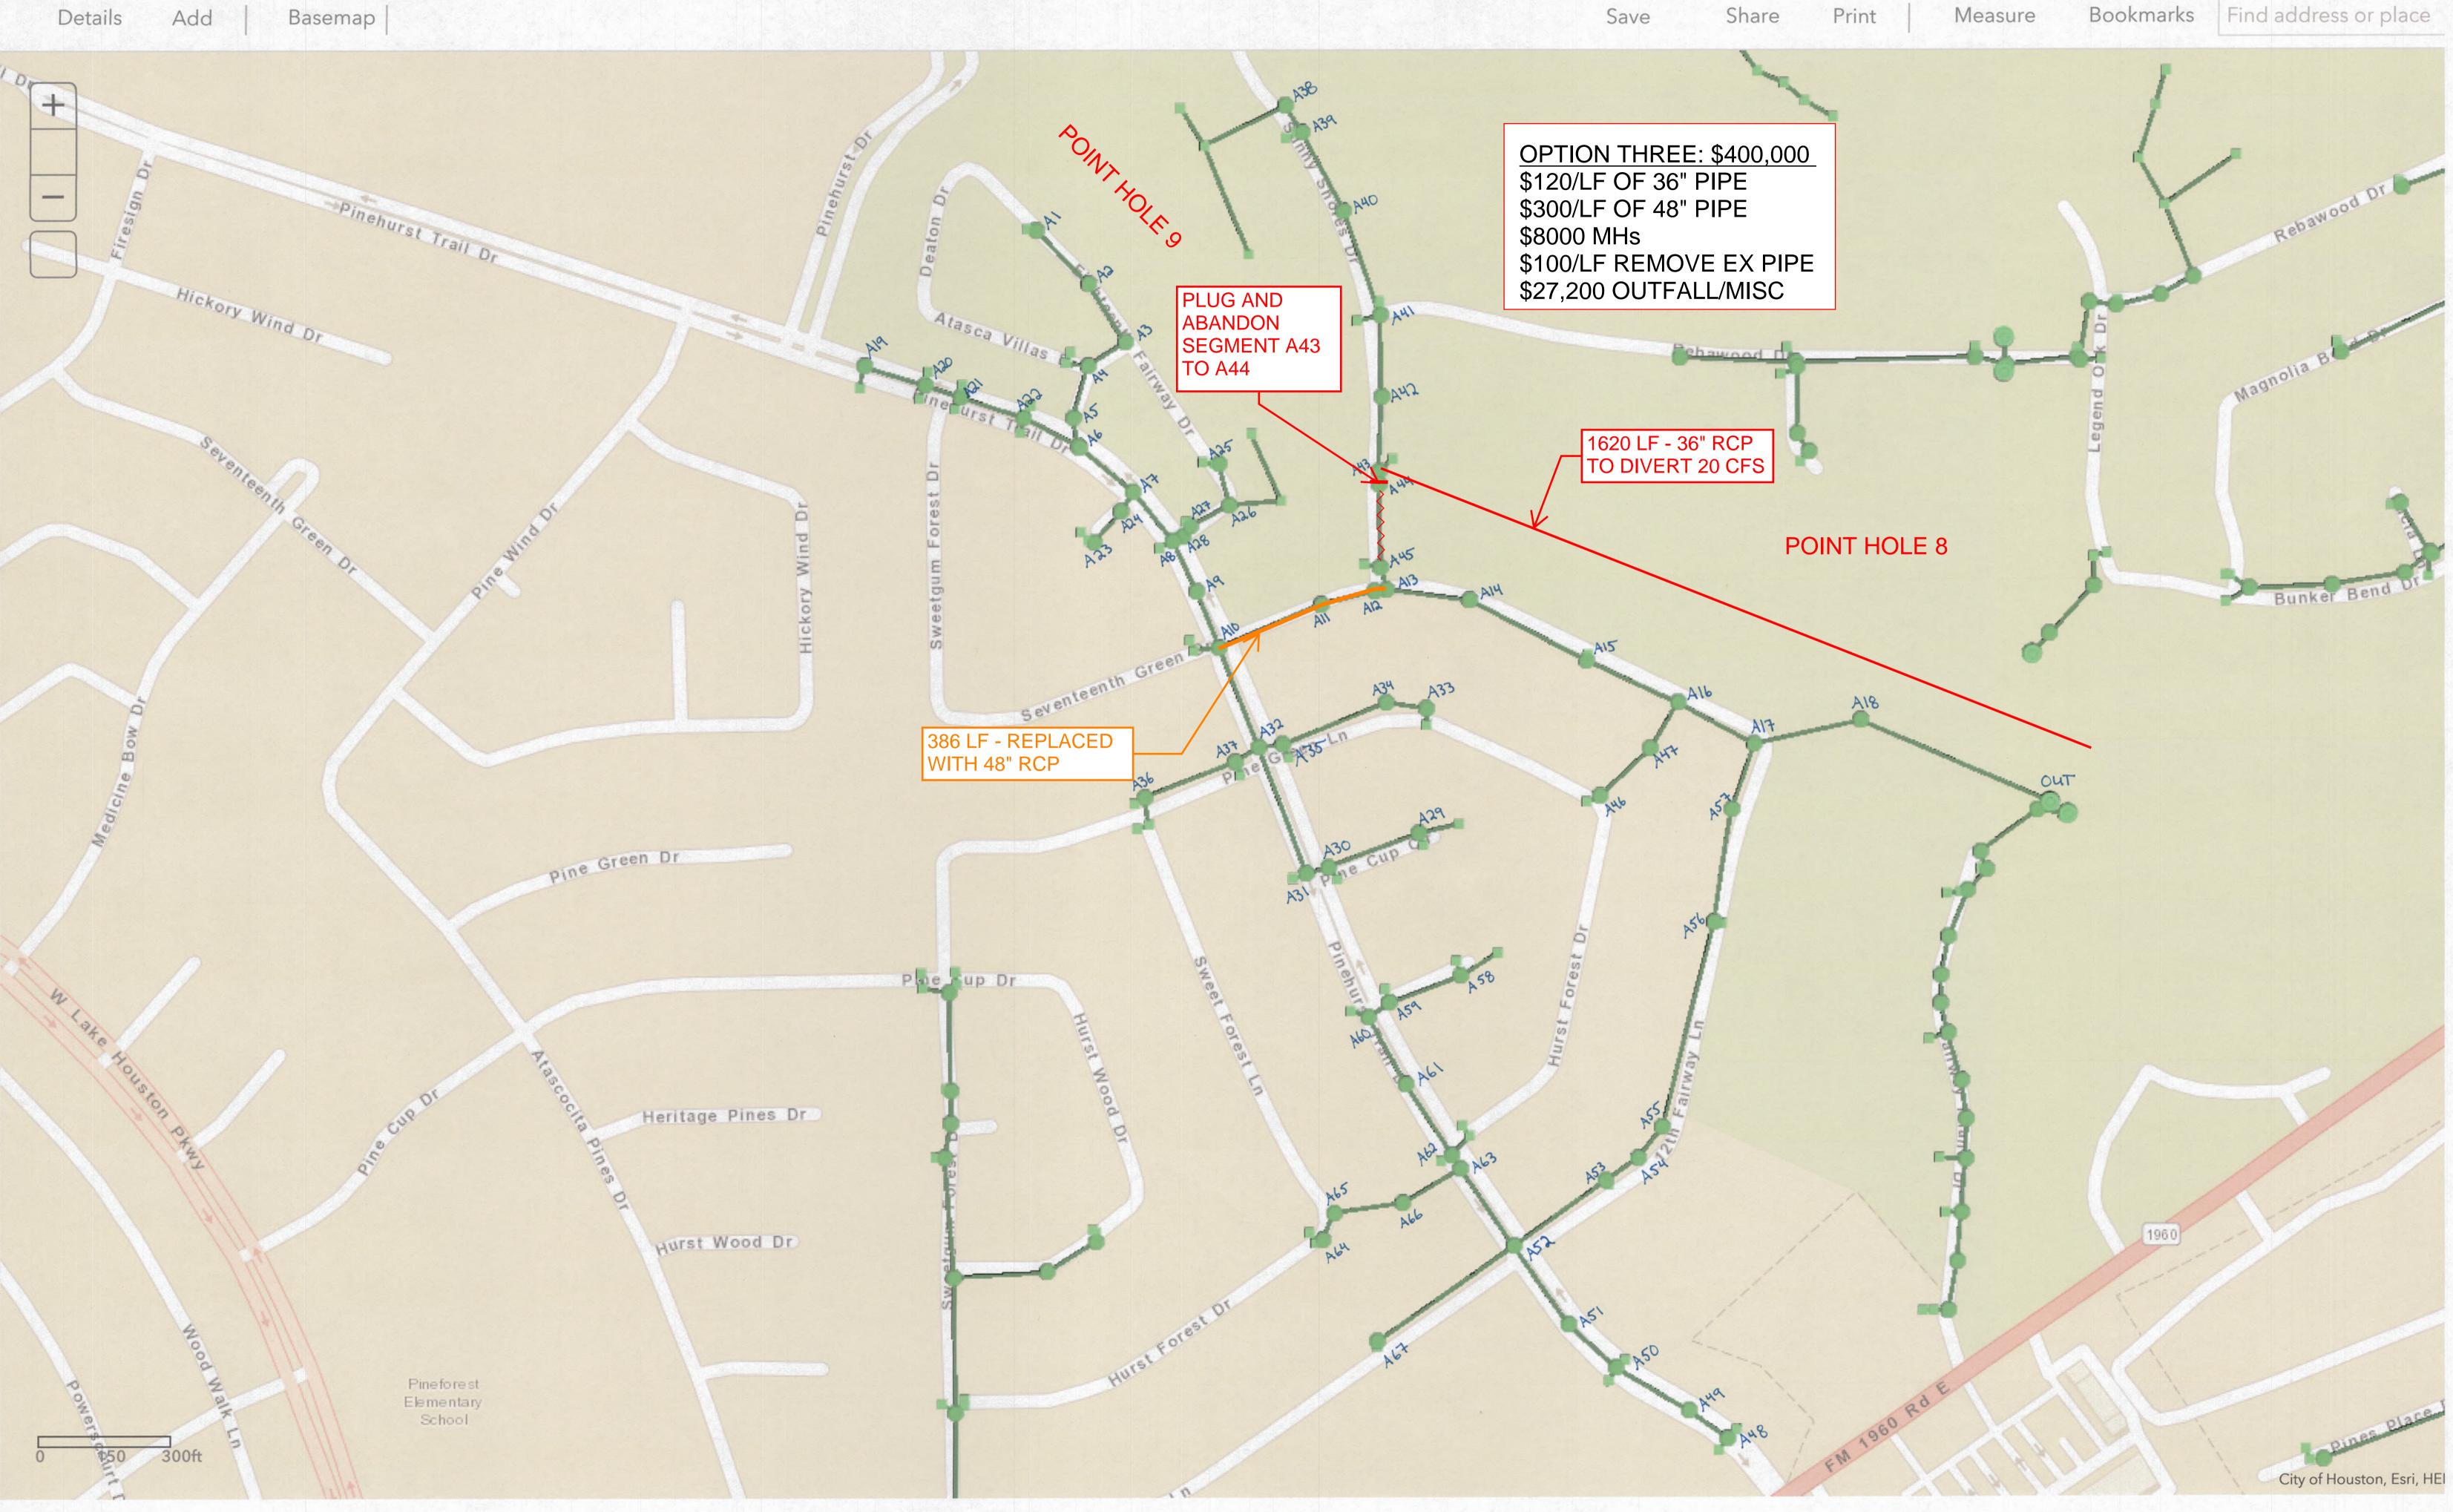

Mr. Bailey reviewed the list of areas of potential drainage improvements. He reviewed maps of improvement options for the drainage improvements at Pinehurst of Atascocita Section 1, copies of which are attached hereto as *Exhibit 1*. He noted that Options 1, 2, and 3 were presented last month and that Option 4 involves constructing an additional 60 inch storm sewer 51165443.2

at the intersection of 12<sup>th</sup> Fairway Ln. and 17<sup>th</sup> Green Dr. He stated that Options 1 and 2 would each lower the hydraulic grade line ("HGL") of a two year storm event by approximately one foot in the back of the storm sewer system. He also stated that Option 3, which is a combination of Option 1 and Option 2, would lower the HGL by over two feet and that Option 4 would lower the HGL by approximately half a foot. Discussion ensued.