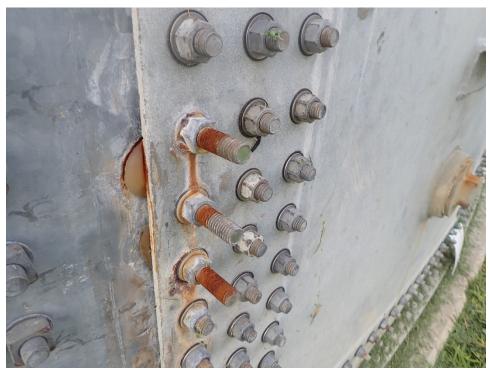

Mr. Bailey stated that BGE performed the annual tank inspections last month for the bolted ground storage tank ("GST") at Water Plant No. 2 and the welded GST at Water Plant No. 1. He stated that BGE is scheduled to do the remaining two hydropneumatic tank inspections this month.