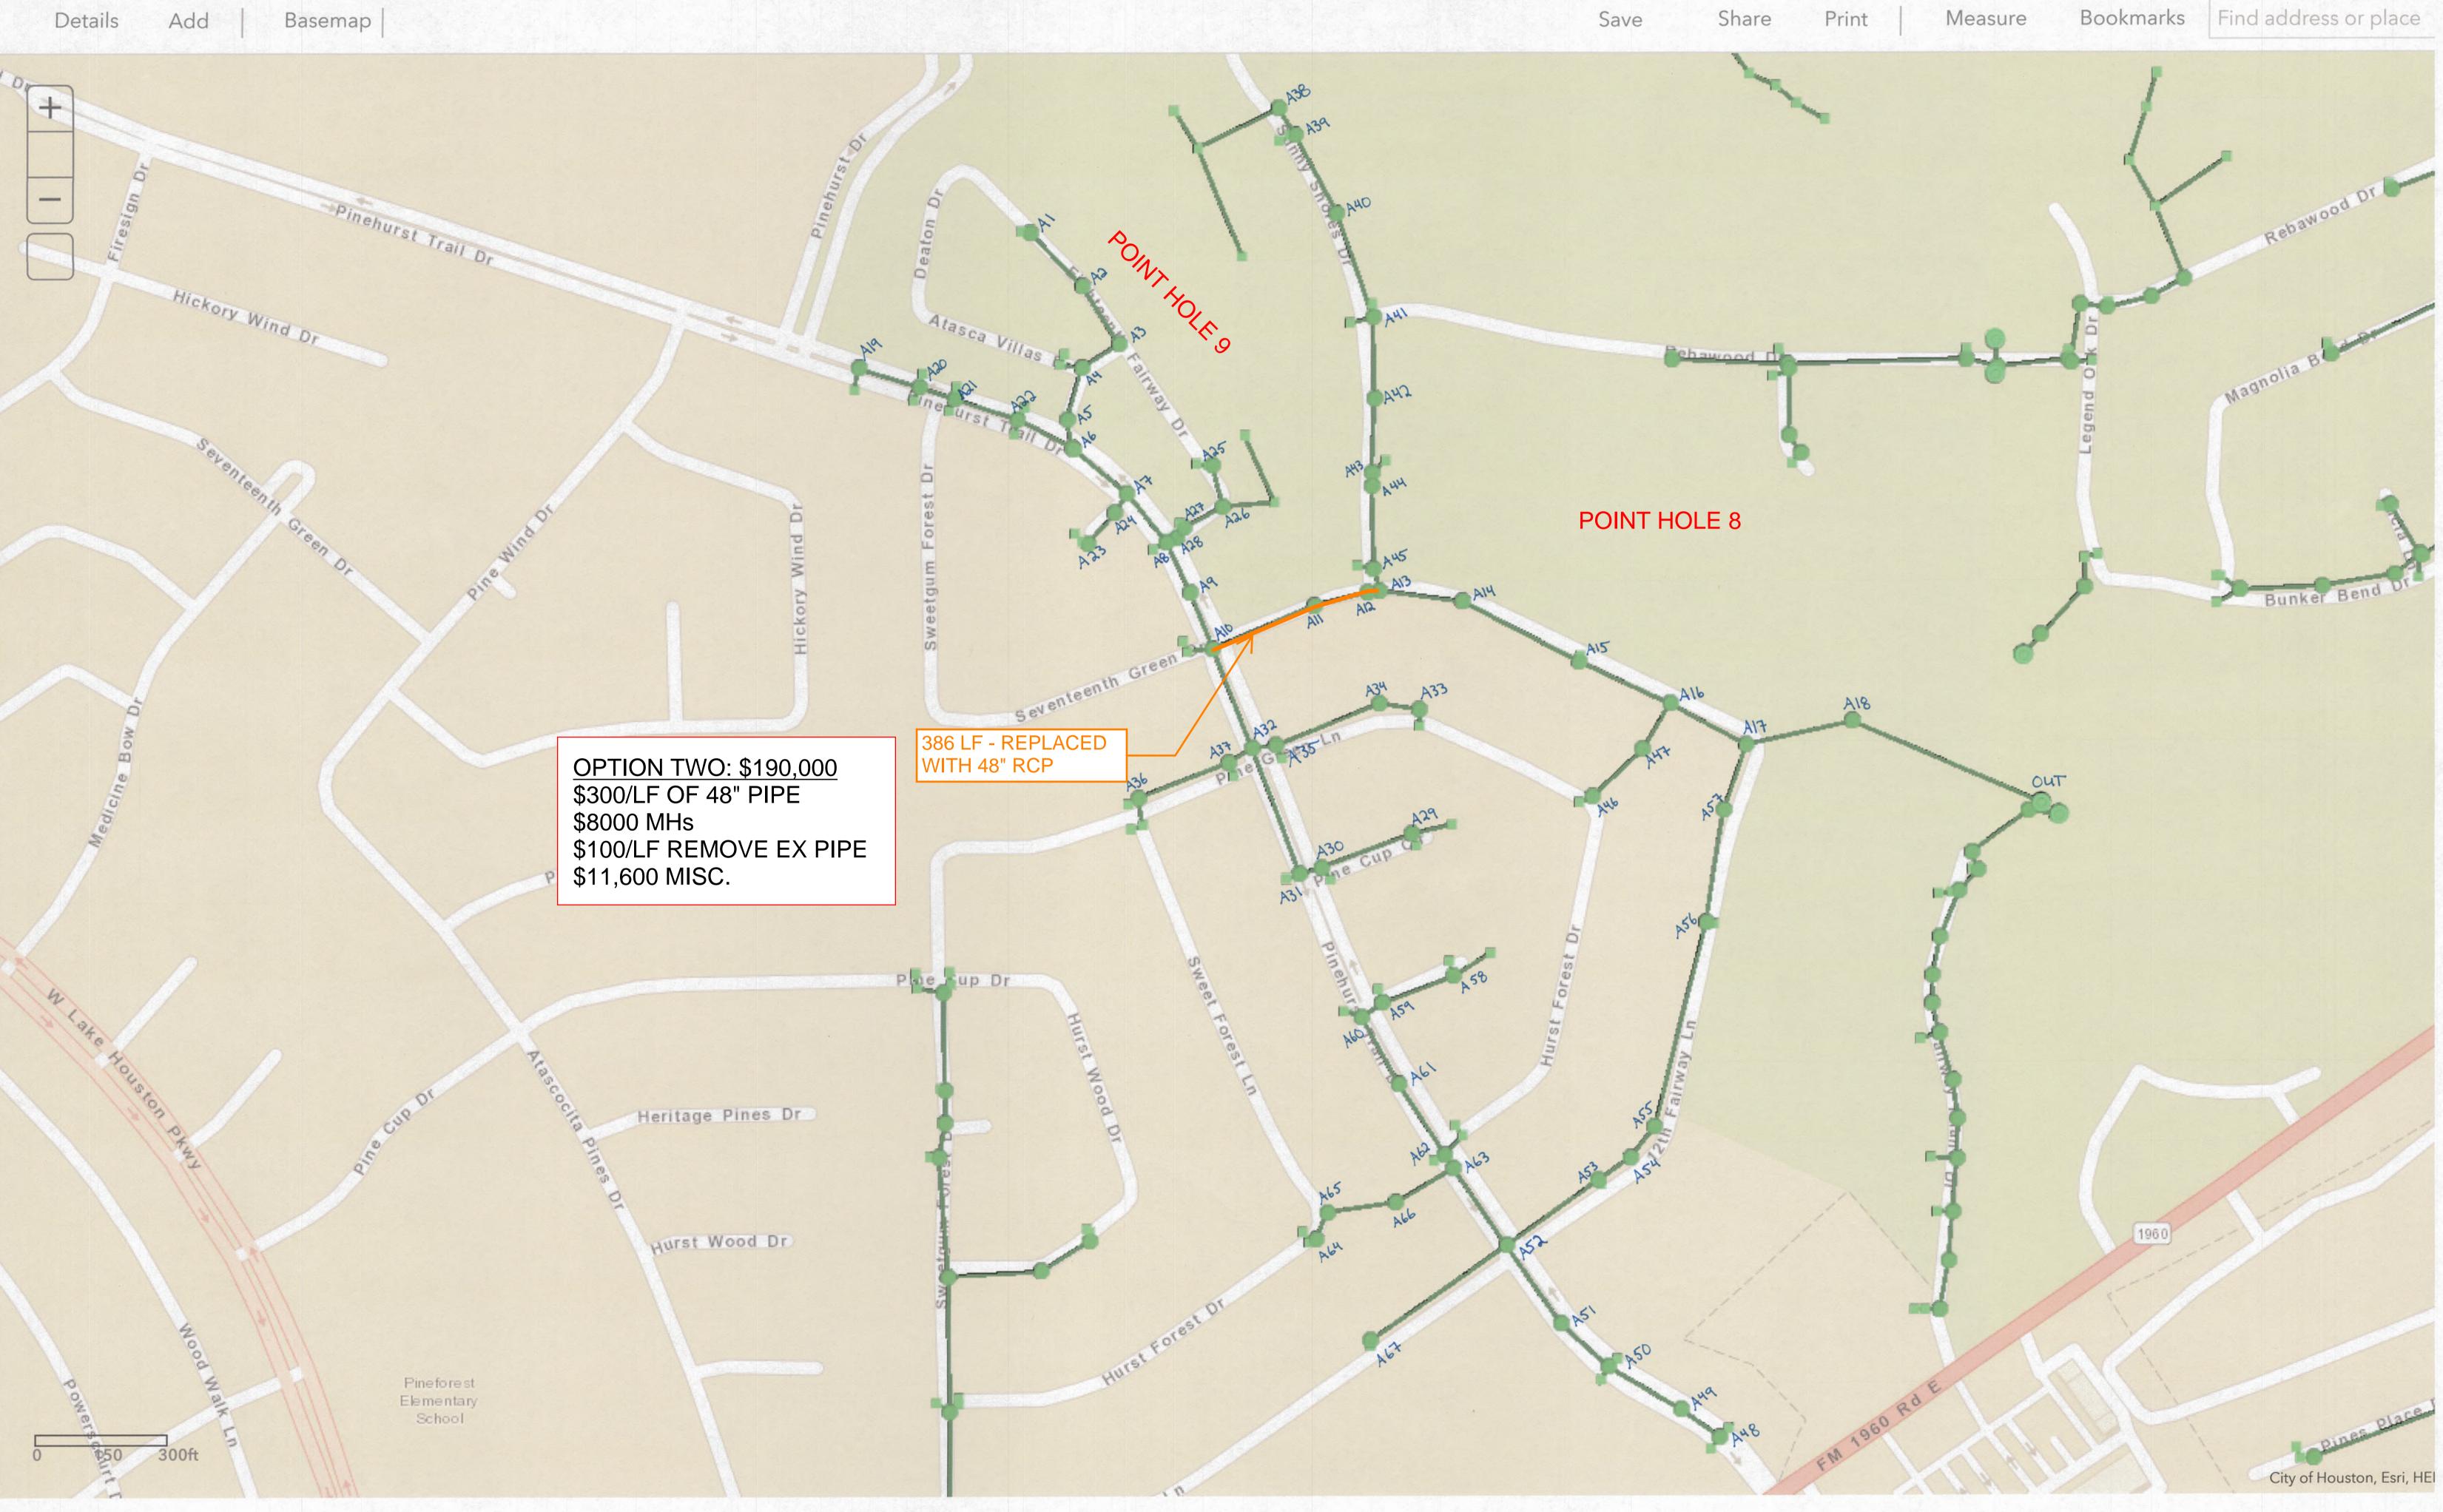

Mr. Bailey reviewed the list of areas of potential drainage improvements. He reviewed maps of improvement options for the drainage improvements at Pinehurst of Atascocita Section 1, copies of which are attached hereto as *Exhibit 1*. He noted that Options 1, 2, and 3 were presented last month and that Option 4 involves constructing an additional 60 inch storm sewer 51165443.2

at the intersection of 12<sup>th</sup> Fairway Ln. and 17<sup>th</sup> Green Dr. He stated that Options 1 and 2 would each lower the hydraulic grade line ("HGL") of a two year storm event by approximately one foot in the back of the storm sewer system. He also stated that Option 3, which is a combination of Option 1 and Option 2, would lower the HGL by over two feet and that Option 4 would lower the HGL by approximately half a foot. Discussion ensued.