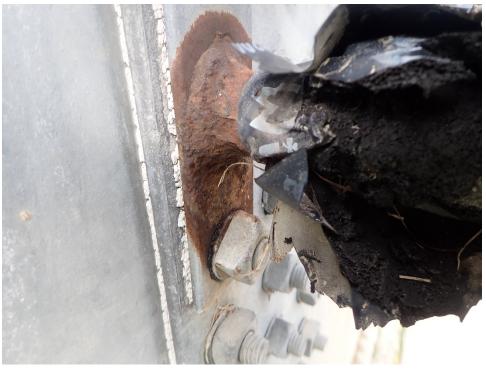

Mr. Bailey stated that BGE performed the annual tank inspections last month for the bolted ground storage tank ("GST") at Water Plant No. 2 and the welded GST at Water Plant No. 1. He stated that BGE is scheduled to do the remaining two hydropneumatic tank inspections this month.