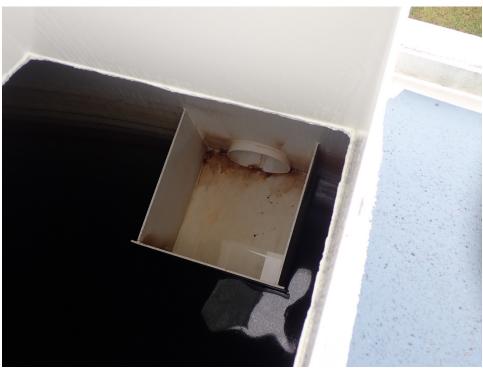

Mr. Bailey stated that BGE performed the annual tank inspections last month for the bolted ground storage tank ("GST") at Water Plant No. 2 and the welded GST at Water Plant No. 1. He stated that BGE is scheduled to do the remaining two hydropneumatic tank inspections this month.