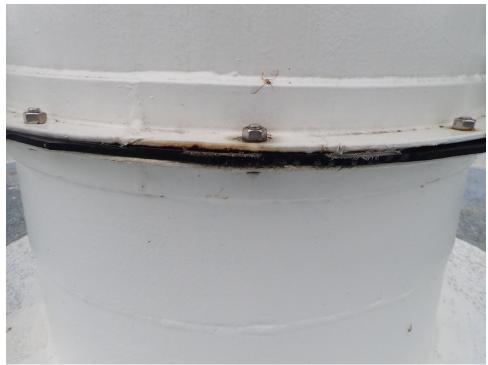

Mr. Bailey stated that BGE performed the annual tank inspections last month for the bolted ground storage tank ("GST") at Water Plant No. 2 and the welded GST at Water Plant No. 1. He stated that BGE is scheduled to do the remaining two hydropneumatic tank inspections this month.